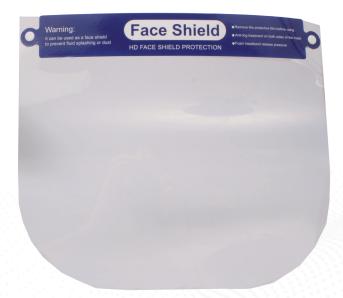

## **Face Shield**

Art.-No. 20-2000N Dimension (cm) 25 x 29

200

Packaging (pieces/box)

- Transparent frame design for wide vision
- Anti-fog treatment on both sides of the mask
- Foam headband for high comfort
- One-size-fits-all