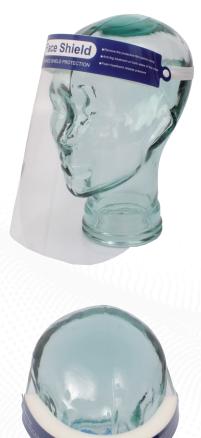

## **Face Shield**

Art.-No. 20-2000N Dimension (cm) 25 x 29

200

Packaging (pieces/box)

- Transparent frame design for wide vision
- Anti-fog treatment on both sides of the mask
- Foam headband for high comfort
- One-size-fits-all