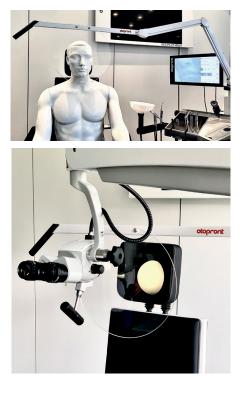

## **Protection** Frame

Cough- and droplet protection for ENT workspace

3

0

## At costprice Our contribution during the COVID-19 crises

- Protection against droplet ejection
- Unobstructed work with both hands
- Microscopy without restrictions
- Endoscopying possible
- Simply removable at the flexible Parallelogram swivel arm
- Easy self assembly no customer service needed

## Protection Frame "Unit"

Adapted to attach to existing plateau by clamping bar (see otopront unit below), article no. 250030

Easy turning of the climp bar, no restriction of movement while microscope viewing