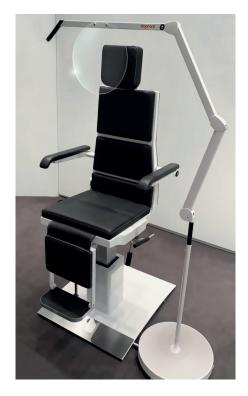

## **Protection** Frame

Cough- and droplet protection for ENT workspace

3

0

## At costprice Our contribution during the COVID-19 crises

- Protection against droplet ejection
- Unobstructed work with both hands
- Microscopy without restrictions
- Endoscopying possible
- Simply removable at the flexible Parallelogram swivel arm
- Easy self assembly no customer service needed

**Protection Frame "Stand Alone"** Stand alone version on rollable tripod, easy to fold down, article no. 250031

Rollable, compact, slip and tilt-proof thanks to solid base, frame may be positioned on the left or right side of the chair